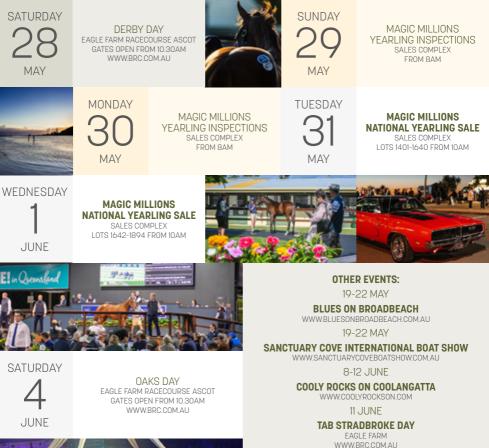

## **GOLD COAST NATIONAL SALE** 14 MAY – 4 JUNE 2022

| SATURDAY<br>14<br>MAY | TAB DOOMBEN 10,000 DAY<br>DOOMBEN RACECOURSE ASCOT<br>GATES OPEN FROM 10.30AM<br>WWW.BRC.COM.AU |                         | MONDAY<br>16<br>MAY                                              | MAGIC MILLIONS<br>WEANLING INSPECTIONS<br>SALES COMPLEX<br>FROM BAM                      |                                                                                           |
|-----------------------|-------------------------------------------------------------------------------------------------|-------------------------|------------------------------------------------------------------|------------------------------------------------------------------------------------------|-------------------------------------------------------------------------------------------|
|                       | tuesday<br>17<br>May                                                                            | WEANLING<br>SALE        | C MILLIONS<br>3 INSPECTIONS<br>5 COMPLEX<br>10M BAM              | WEDNESDAY<br>18<br>MAY                                                                   | MAGIC MILLIONS<br>WEANLING INSPECTIONS<br>SALES COMPLEX<br>FROM BAM                       |
| thursday<br>19<br>May | MAGIC MIL<br>NATIONAL WEAI<br>SALES COM<br>LOTS 1-195 FRO                                       | NLING SALE              | FRIDAY<br>20<br>MAY                                              | MAGIC MIL<br>NATIONAL WEAI<br>SALES COM<br>LOTS 196-423 F                                | ILING SALE                                                                                |
|                       | saturday<br>21<br>May                                                                           | DOOMBEN RA<br>GATES OPE | EN CUP DAY<br>ACECOURSE ASCOT<br>IN FROM 10.30AM<br>BRC.COM.AU   | SUNDAY<br>22<br>MAY                                                                      | MAGIC MILLIONS<br>BROODMARE<br>INSPECTIONS<br>SALES COMPLEX<br>FROM BAM                   |
| MONDAY<br>23<br>MAY   | MAGIC MILLIONS<br>BROODMARE<br>INSPECTIONS<br>SALES COMPLEX<br>FROM 8AM                         |                         | TUESDAY<br>24<br>MAY                                             | MAGIC MILLIONS<br>NATIONAL BROODMARE<br>SALES<br>SALES COMPLEX<br>LOTS 501-774 FROM 10AM |                                                                                           |
|                       | wednesday<br>25<br>May                                                                          | NATIONAL                | C MILLIONS<br>L BROODMARE<br>SALE<br>S COMPLEX<br>1040 FROM 10AM | THURSDAY                                                                                 | MAGIC MILLIONS<br>NATIONAL BROODMARE<br>SALE<br>SALES COMPLEX<br>LOTS 1041-1335 FROM 10AM |

FOR FULL DETAILS VISIT WWW.MAGICMILLIONS.COM.AU

GOLD COAST TURF CLUB RACING EVERY SATURDAY, BUNDALL WWW.GCTC.COM.AU

AUSTRALIAN OUTBACK SPECTACULAR HEARTLAND

WWW.OUTBACKSPECTACULAR.COM.AU

 MAGICMILLIONS

\*Affiliated events, please see our website for up to date details.